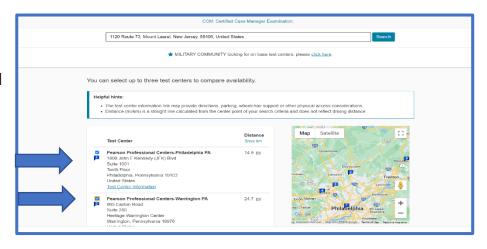

If you choose to take your exam at a test center: You will enter your mailing address and have the option to select up to 3 testing locations at one time to see the scheduling availability at those locations.